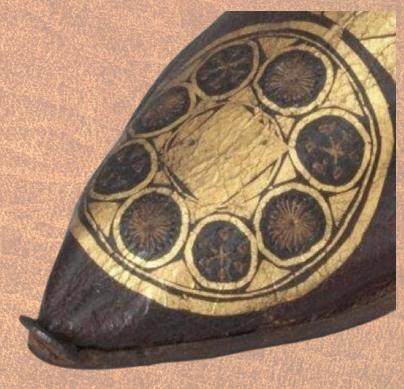

# Blazon Fragment

"...a present from the Khan during his visit in 1582..."

> "...a leather Mamluk emblem that dates to the fifteenth century or slightly earlier..."