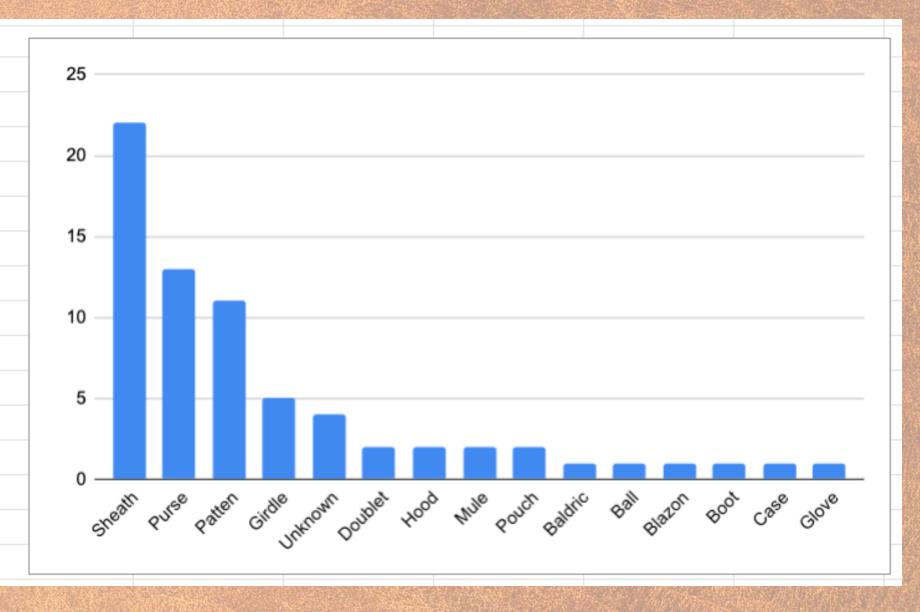

# Relatively few nonshoe embroidered leather items have been discovered.

| Item Type | Item Total |
|-----------|------------|
| Sheath    | 22         |
| Purse     | 13         |
| Patten    | 11         |
| Girdle    | 5          |
| Unknown   | 4          |
| Doublet   | 2          |
| Hood      | 2          |
| Mule      | 2          |
| Pouch     | 2          |
| Baldric   | 1          |
| Ball      | 1          |
| Blazon    | 1          |
| Boot      | 1          |
| Case      | 1          |
| Glove     | 1          |
|           |            |

Fun fact: many sheaths were made from reused shoe uppers.

Knife Sheaths: 22

Hansen, 2005, p190, f50b (enhanced)

Nøttveit, 2010, appdx1, p107 (enhanced)

# Purses & Pouches: 15

73 pav. Rankinės III atvartas. Kapas Nr. 160. N. Rimkevičiūtės pieš. Fig. 73. Flap of handbag III. Grave No. 160.

85 pav. Rankinės III atvartas. Kapas Nr. 173. A. Raižio pieš. Fig. 85. Flap of handbag III. Grave No. 173.

# Pattens & Mules: 13

- Colored thread through holes
- Much later than any of the other shoes (15th-16th c.)

# Girdles (Belts): 5

Pritchard, 1991, p239, f3.125

Egan and Pritchard, 2002, p38, f21

Mould, 2003, p3393, f1712

Doublets: 2

Got €45,000?

https://www.metmuseum.org/art/collection/search/23241