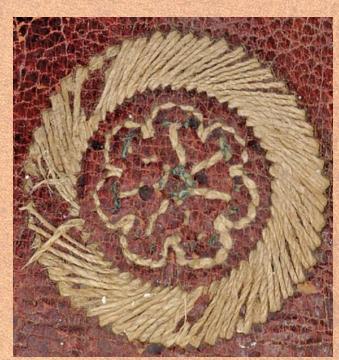

# Qur'an Case

"...it belonged to the last sultan of Granada, Muhammad XII, known in Europe as Boabdil (r. 1486-92)..."

https://www.metmuseum.org/art/collection/search/444952 (enhanced)