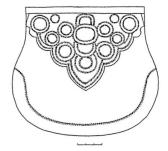

# Purses & Pouches: 15

73 pav. Rankinės III atvartas. Kapas Nr. 160. N. Rimkevičiūtės pieš. Fig. 73. Flap of handbag III. Grave No. 160.

85 pav. Rankinės III atvartas. Kapas Nr. 173. A. Raižio pieš. Fig. 85. Flap of handbag III. Grave No. 173.

69 pav. Rankinės III–IV atvartai. Kapas Nr. 158. N. Rimkevičiūtės pieš. Fig. 69. Flaps of handbags III–IV. Grave No. 158.

79 pav. Rankinės III atvartas. Kapas Nr. 170. A. Raižio pieš. Fig. 79, Flap of handbag III. Grave No. 170.