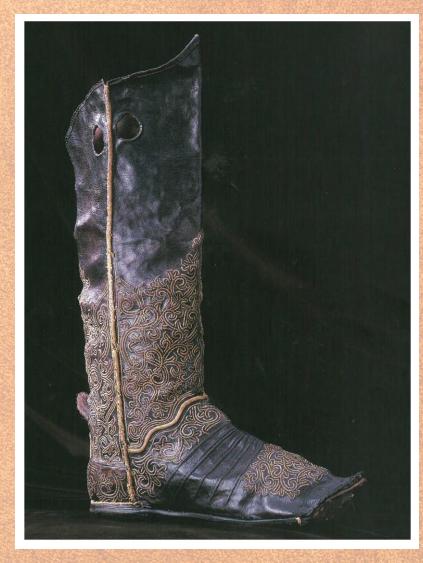

1



Mould, 2003, p3393, f1712

Doublets: 2

Got €45,000?



https://www.metmuseum.org/art/collection/search/23241

## Hoods: 2

Międzyrzecz Wielkopolski, 14th century



Turska, 1987, p204, f131



Kaliszumicścice, 14th century

Turska, 1987, p204, f133

# Qur'an Case

"...it belonged to the last sultan of Granada, Muhammad XII, known in Europe as Boabdil (r. 1486-92)..."





https://www.metmuseum.org/art/collection/search/444952 (enhanced)

## "The belt of St. Césaire d'Arles"



Guyon, 2001, p91

Early 6th century

## "The belt of St. Césaire d'Arles"



Guyon, 2001, p91

Or baldric?



# Gloves







Falconry Kit

"...said to have belonged to James VI and I..."



https://collections.glasgowmuseums.com/mwebcgi/mweb?request=record;id=457932;type=101#



# **Boot**

# Blazon Fragment



"...a present from the Khan during his visit in 1582..."

> "...a leather Mamluk emblem that dates to the fifteenth century or slightly earlier..."



# 411111 1448 111411 4411 44



## Mulil amor vincit omnia et nos cedamus amori



## Embroidery on Leather

Contact me at kps1@cornell.edu



Special thanks to the staff of the Cornell University Library and other institutions for their efforts in tracking down and scanning articles from a wide range of sources located throughout the US and overseas.