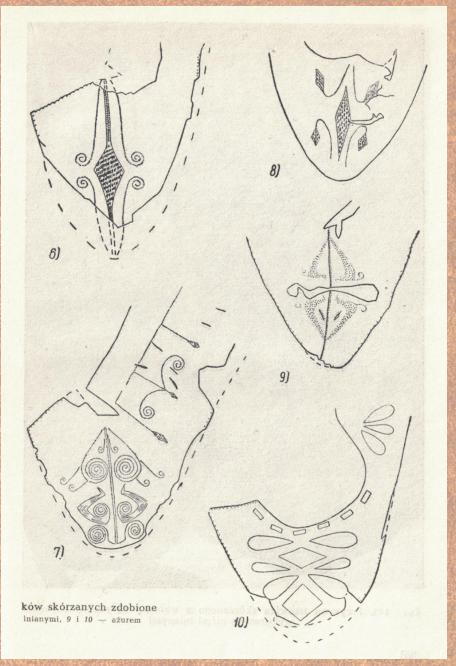

# Shoes with Naturalistic Embroidery

#### Found in:

- Gdańsk
- Opole
- Wolin
- Staraya Ladoga
- Nougorod
- Wrocław
- Szczecin

#### Shapes:

- floral
- spiral
- rhomboidal
- foliaceous

#### Stitches:

- running
- return
- uncertain

#### Materials:

- silk
- linen
- wool