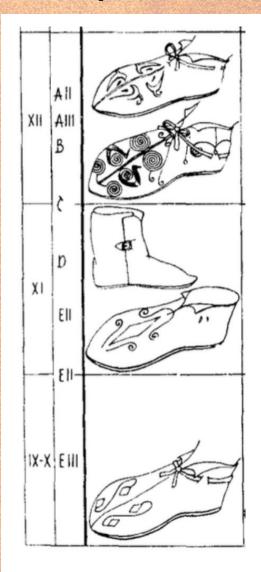

### The vast majority of items date to the 11th-12th century.

| Century | Item Total |     |     |     |     |     |      |                                              |      |      |      |      |
|---------|------------|-----|-----|-----|-----|-----|------|----------------------------------------------|------|------|------|------|
| 4th     | 3          | 600 |     |     |     |     |      |                                              |      |      |      |      |
| 5th     | 10         |     |     |     |     |     |      |                                              |      |      |      |      |
| 6th     | 4          |     |     |     |     |     |      |                                              |      |      |      |      |
| 8th     | 3          | 400 |     |     |     |     |      |                                              |      |      |      |      |
| 11th    | 349        | 400 |     |     |     |     |      |                                              |      |      |      |      |
| 12th    | 503        |     |     |     |     |     |      |                                              |      |      |      |      |
| 13th    | 33         |     |     |     |     |     |      |                                              |      |      |      |      |
| 14th    | 14         | 200 |     |     |     |     |      |                                              |      |      |      |      |
| 15th    | 17         | 200 |     |     |     |     |      |                                              |      |      |      |      |
| 16th    | 7          |     |     |     |     |     |      |                                              |      |      |      |      |
|         |            |     |     |     |     |     |      |                                              |      |      |      |      |
|         |            | 0 - |     |     |     |     |      |                                              |      |      |      |      |
|         |            |     | 4th | 5th | 6th | 8th | 11th | 12th                                         | 13th | 14th | 15th | 16th |
|         |            |     |     |     |     |     |      | 70045-110-0-00-0-0-0-0-0-0-0-0-0-0-0-0-0-0-0 |      |      |      |      |

# Northwest Europe:

- parallel incisions
- tunneling threads
- satin, fishbone, cross

Three Shoe-Embroidery Styles

# Northeast Europe:

linear stitches

- long curving lines or shapes
- rhomboidal, floral, and spiral designs

## Three Shoe-Embroidery Styles

Ecclesiastical:

area coverage

broad bands

!talian?