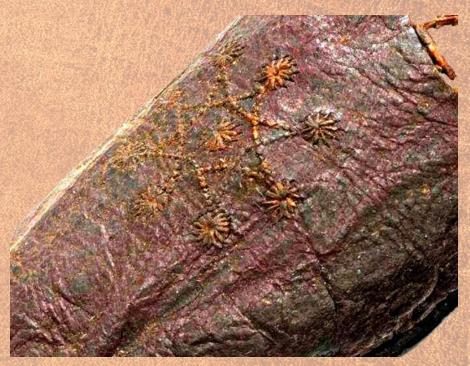

# Shoes with Naturalistic Embroidery

#### Found in:

- Gdańsk
- Opole
- Wolin
- Staraya Ladoga
- Nougorod
- Wrocław
- Szczecin

#### Shapes:

- floral
- spiral
- rhomboidal
- foliaceous

#### Stitches:

- running
- return
- uncertain

#### Materials:

- silk
- linen
- wool