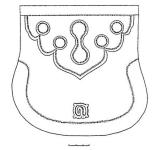

# Purses & Pouches: 15

73 pav. Rankinės III atvartas. Kapas Nr. 160. N. Rimkevičiūtės pieš. Fig. 73. Flap of handbag III. Grave No. 160.

85 pav. Rankinės III atvartas. Kapas Nr. 173. A. Raižio pieš. Fig. 85. Flap of handbag III. Grave No. 173.