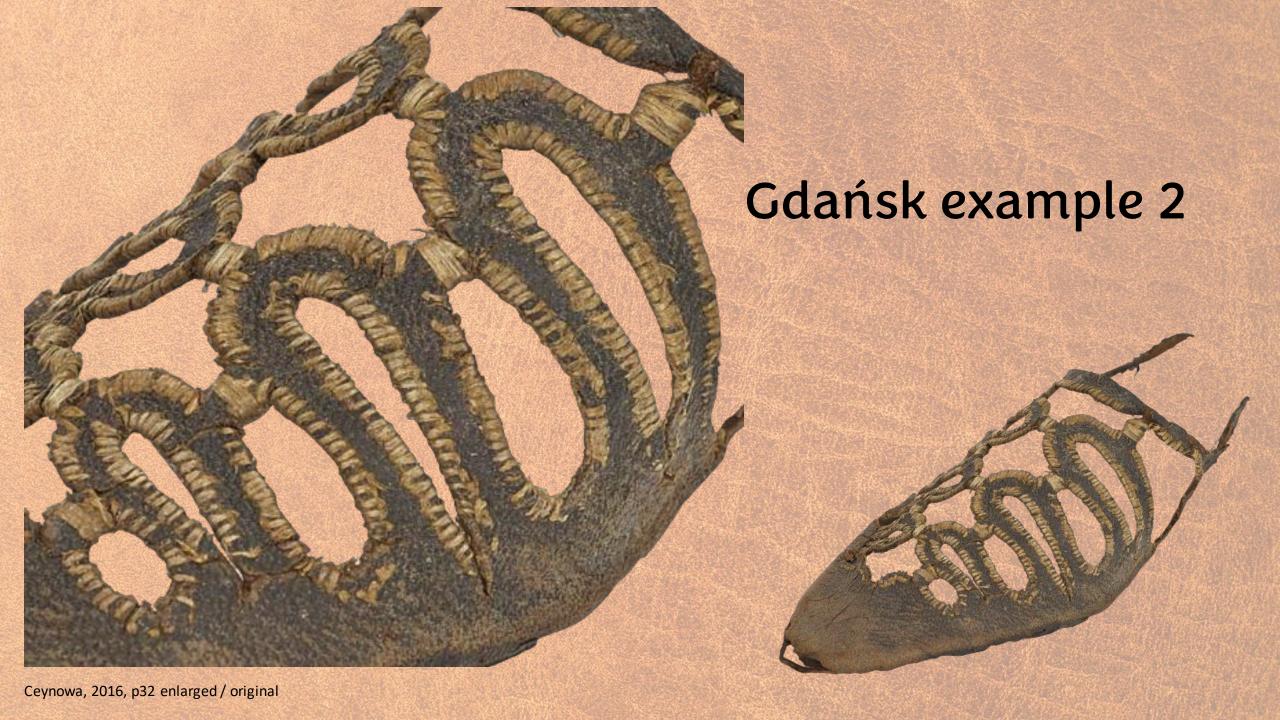

# Gdańsk example 1

Google-translated from Polish, stitches used on northeastern shoes include cross, shaded, water, basting, chain, naval, and loop.

Ceynowa, 2016, p31 enlarged / original