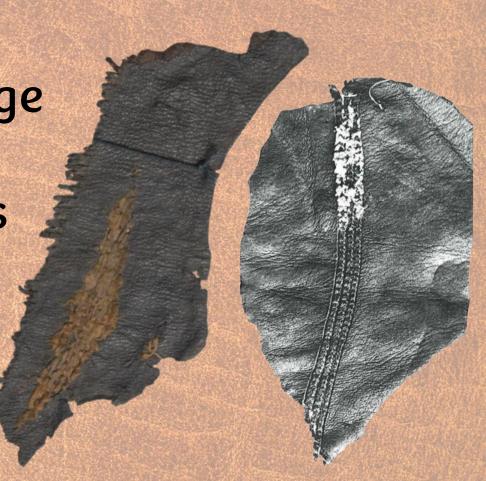

# Northeast Europe:

linear stitches

- long curving lines or shapes
- rhomboidal, floral, and spiral designs

# Examples of Northeastern European shoe designs

Ryc. 41. Opole, stanowisko 1. Wątki zdobnicze występujące na obuwiu: haftowane nićmi lnianymi (1—21); wykonane paskami skórzanymi (22, 23); haftem wypuklym nićmi lnianymi (24, 25); ażurowy wycinany (26, 27); wybijany (28); przecinane (29—31); wykonany z guzów metalowych (32, 33). Wg W. Hołubowicza.

#### Found in:

- Gdańsk
- Opole
- Wolin
- Staraya Ladoga
- Nougorod
- Wrocław
- Szczecin

#### Shapes:

- floral
- spiral
- rhomboidal
- foliaceous

#### Stitches:

- running
- return
- uncertain

#### Materials:

- silk
- linen
- wool