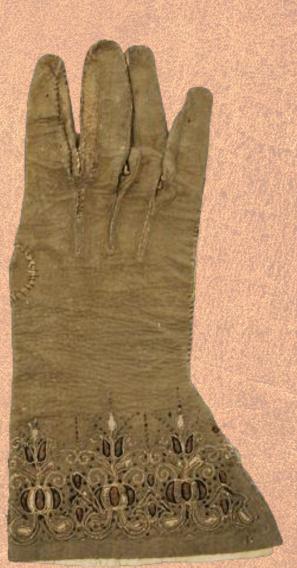

# Gloves

Falconry Kit

"...said to have belonged to James VI and I..."

https://collections.glasgowmuseums.com/mwebcgi/mweb?request=record;id=457932;type=101#