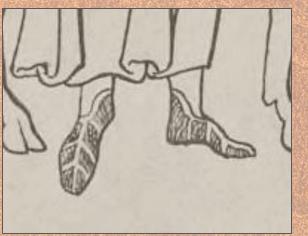

# Manuscript examples of embroidered shoes

Codex Manesse 6r

**Bayeux Tapestry** 

Ingeborg Psalter 41v