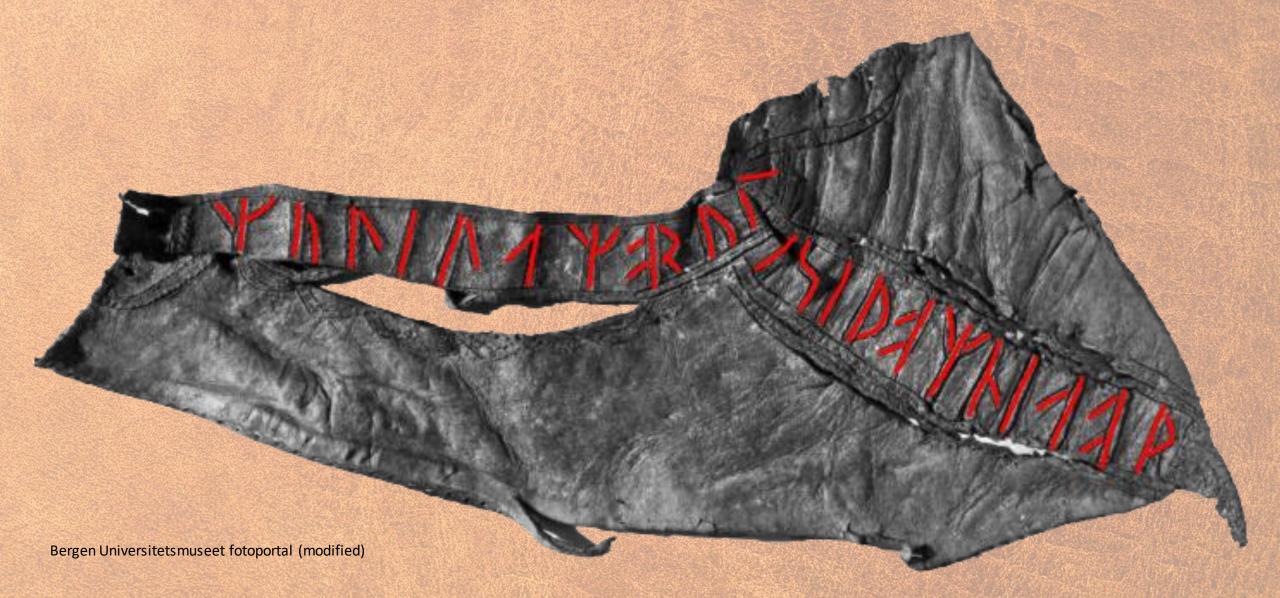

# Shoes from Bergen, Norway

Michael J. Fuller, pers. com.

Close-up of northwestern embroidery technique

Keeps the water out

Prevents internal wear

# 411111 1448 111411 4411 44