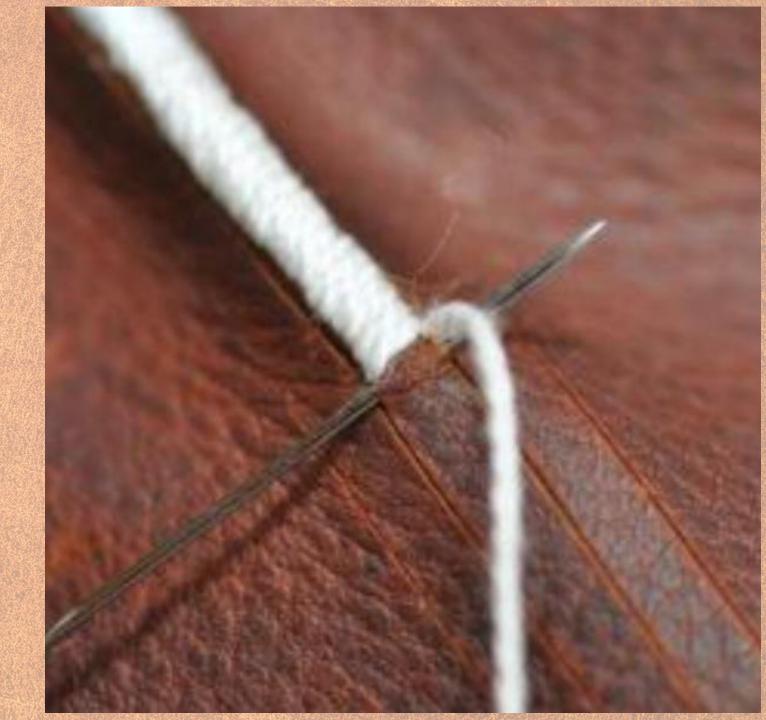

#### Parallel lines:

- always at least a toe-to-ankle strip of 1 or 3 stripes
- possibly other lines (descending from ankle)
- · usually straight, but can curve and occur in groups

#### Stitches:

- satin
- raised fishbone
- cross