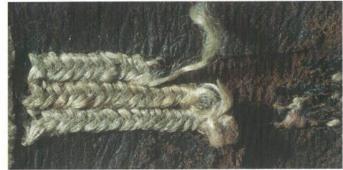

# Shoes from Bergen, Norway

Michael J. Fuller, pers. com.

Close-up of northwestern embroidery technique

Keeps the water out

Prevents internal wear