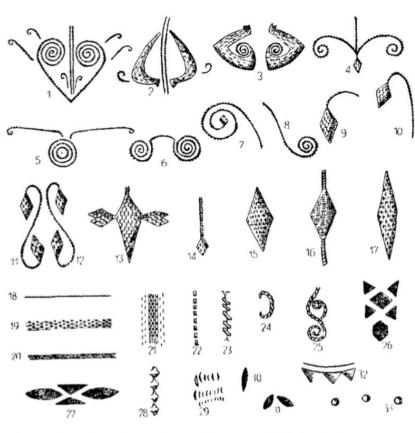

# Examples of Northeastern European shoe designs

Ryc. 41. Opole, stanowisko 1. Wątki zdobnicze występujące na obuwiu: haftowane nićmi lnianymi (1—21); wykonane paskami skórzanymi (22, 23); haftem wypuklym nićmi lnianymi (24, 25); ażurowy wycinany (26, 27); wybijany (28); przecinane (29—31); wykonany z guzów metalowych (32, 33). Wg W. Hołubowicza.

#### Shapes:

- floral
- spiral
- rhomboidal
- foliaceous

#### Stitches:

- running
- return
- uncertain