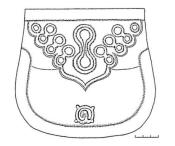

# Purses & Pouches: 15

73 pav. Rankinės III atvartas. Kapas Nr. 160. N. Rimkevičiūtės pieš. Fig. 73. Flap of handbag III. Grave No. 160.

85 pav. Rankinės III atvartas. Kapas Nr. 173. A. Raižio pieš. Fig. 85. Flap of handbag III. Grave No. 173.