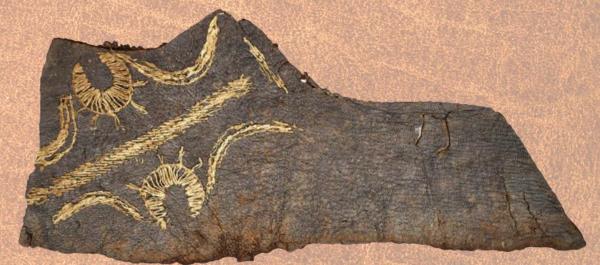

# Gdańsk example 1

Google-translated from Polish, stitches used on northeastern shoes include cross, shaded, water, basting, chain, naval, and loop.

Ceynowa, 2016, p31 enlarged / original