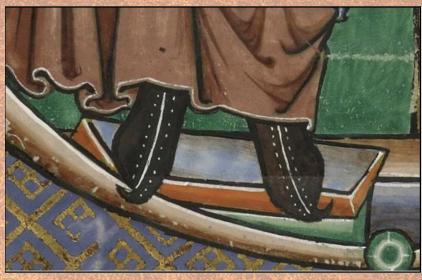

# Northwest Europe:

- parallel incisions
- tunneling threads
- satin, fishbone, cross

Three Shoe-Embroidery Styles

# Shoes with Linear Embroidery

#### Parallel lines:

- always at least a toe-to-ankle strip of 1 or 3 stripes
- possibly other lines (descending from ankle)
- · usually straight, but can curve and occur in groups

#### Stitches:

- satin
- raised fishbone
- cross

#### Materials:

- silk
- linen
- wool

#### Colors:

- · red
- · gold/yellow
- · green
- · pink
- · white/natural
- · brown
- · black

# Examples of Northwestern European shoe designs