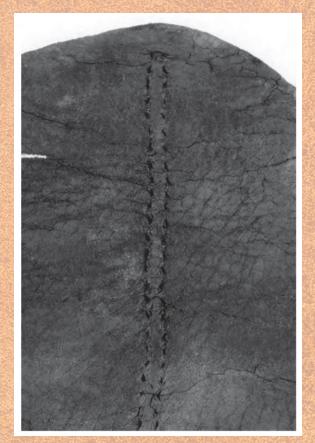

# Northwest Europe:

- parallel incisions
- tunneling threads
- satin, fishbone, cross

Three Shoe-Embroidery Styles

# Shoes from Bergen, Norway

Michael J. Fuller, pers. com.

Close-up of northwestern embroidery technique

Keeps the water out

Prevents internal wear