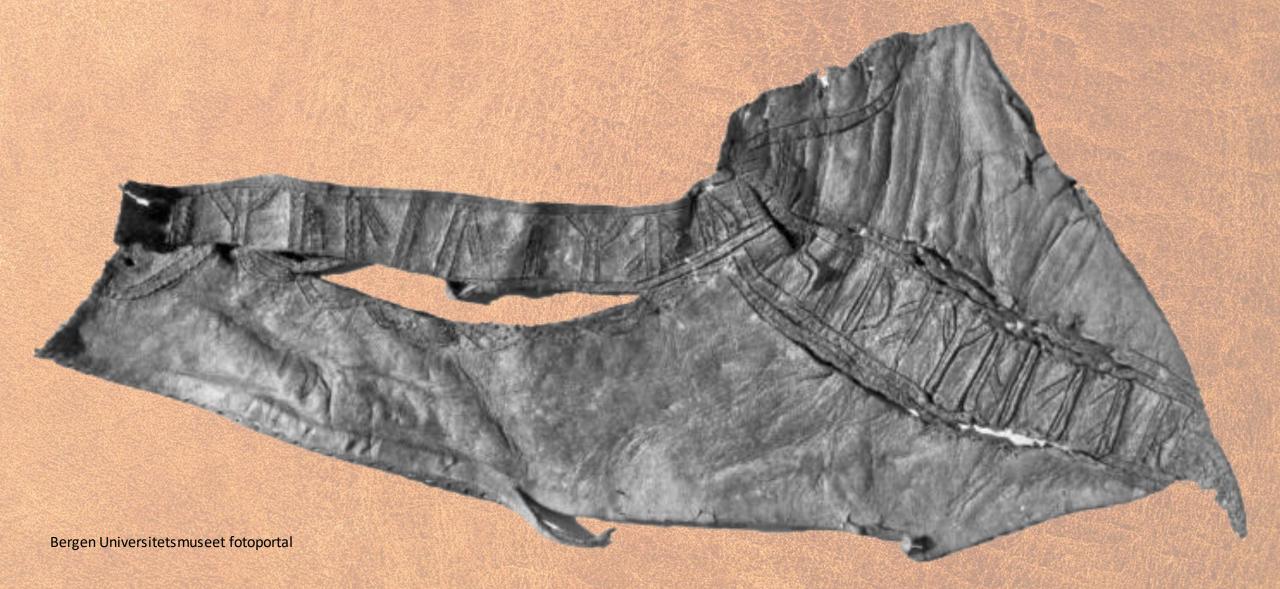

# Shoes from Bergen, Norway

Michael J. Fuller, pers. com.

Close-up of northwestern embroidery technique

Keeps the water out

Prevents internal wear