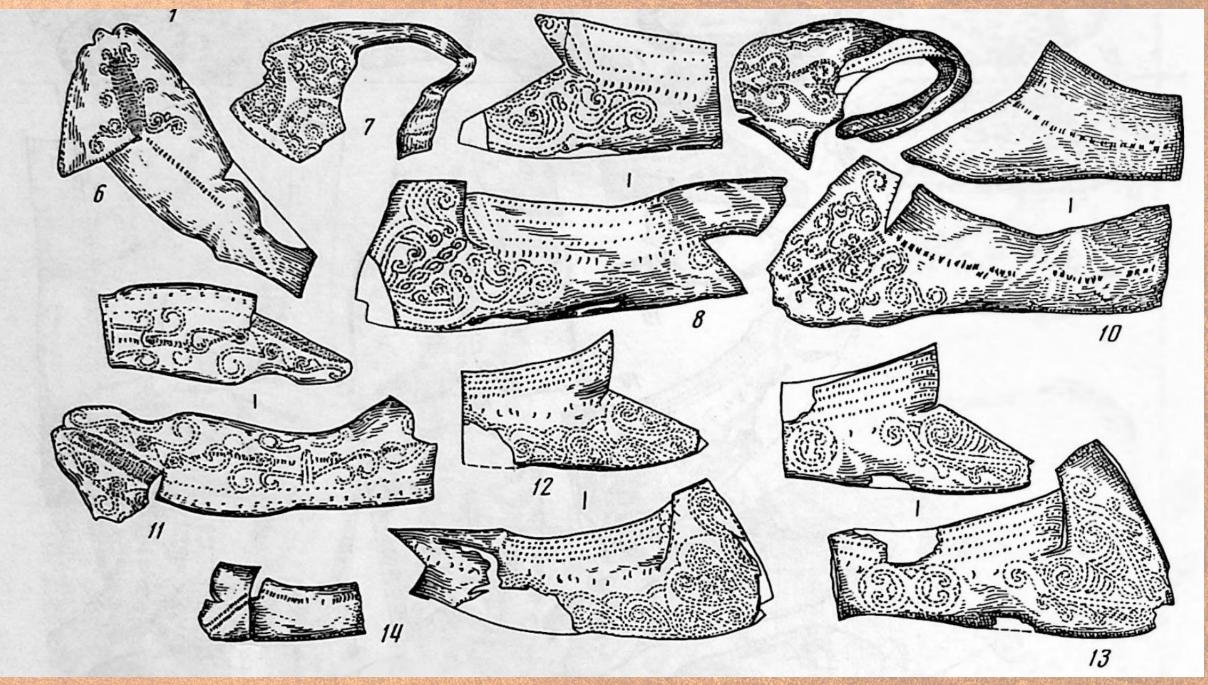

# Shoes with Linear Embroidery

#### Found in:

- Bergen
- Oslo
- Trondheim
- London
- York
- Schleswig
- Waterford
- Vlaardingen
- Sheffield
- Perth
- Coventry

#### Parallel lines:

- always at least a toe-to-ankle strip of 1 or 3 stripes
- possibly other lines (descending from ankle)
- · usually straight, but can curve and occur in groups

#### Stitches:

- satin
- raised fishbone
- cross

#### Materials:

- silk
- linen
- wool

#### Colors:

- · red
- · gold/yellow
- · green
- · pink
- · white/natural
- · brown
- · black