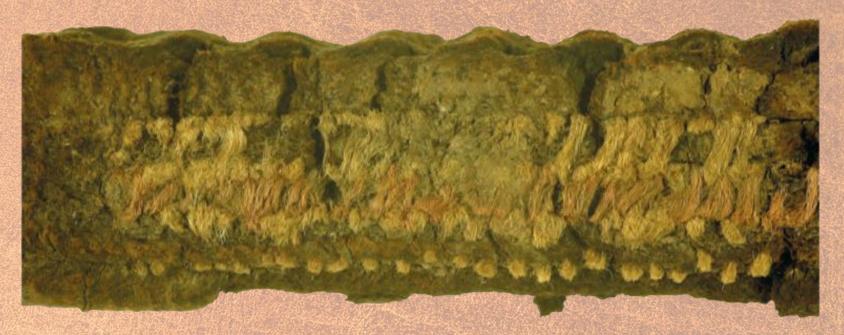

ym nićmi lnianymi (24, 25); ażurowy wycinany (26, 27); wybijany (28); przecinane (29—31); wykonany z guzów metalowych (32, 33). Wg W. Hołubowicza.



# Shoes with Naturalistic Embroidery

#### Found in:

- Gdańsk
- Opole
- Wolin
- Staraya Ladoga
- Nougorod
- Wrocław
- Szczecin

#### Shapes:

- floral
- spiral
- rhomboidal
- foliaceous

#### Stitches:

- running
- return
- uncertain

#### Materials:

- silk
- linen
- wool



# 0 1 2cm

Norska-Gulkoa, 1964, p8, f12



Norska-Gulkoa, 1964, p6, f6

# Shoes from Opole, Poland



Norska-Gulkoa, 1964, p8, f13



Norska-Gulkoa, 1964, p6, f7



# Gdańsk example 1

Google-translated from Polish, stitches used on northeastern shoes include cross, shaded, water, basting, chain, naval, and loop.



Ceynowa, 2016, p31 enlarged / original



# Topbands



Mould, 2003, p3344, f1676



# Relatively few nonshoe embroidered leather items have been discovered.

| Item Type | Item Total |
|-----------|------------|
| Sheath    | 22         |
| Purse     | 13         |
| Patten    | 11         |
| Girdle    | 5          |
| Unknown   | 4          |
| Doublet   | 2          |
| Hood      | 2          |
| Mule      | 2          |
| Pouch     | 2          |
| Baldric   | 1          |
| Ball      | 1          |
| Blazon    | 1          |
| Boot      | 1          |
| Case      | 1          |
| Glove     | 1          |
|           |            |



Fun fact: many sheaths were made from reused shoe uppers.



Knife Sheaths: 22

Hansen, 2005, p190, f50b (enhanced)

Nøttveit, 2010, appdx1, p107 (enhanced)

# Purses & Pouches: 15



73 pav. Rankinės III a