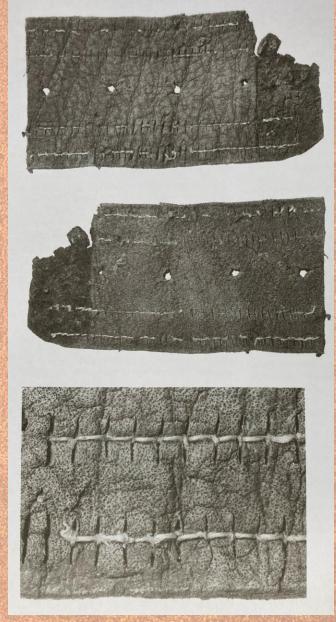

# Pattens & Mules: 13

- Colored thread through holes
- Much later than any of the other shoes (15th-16th c.)