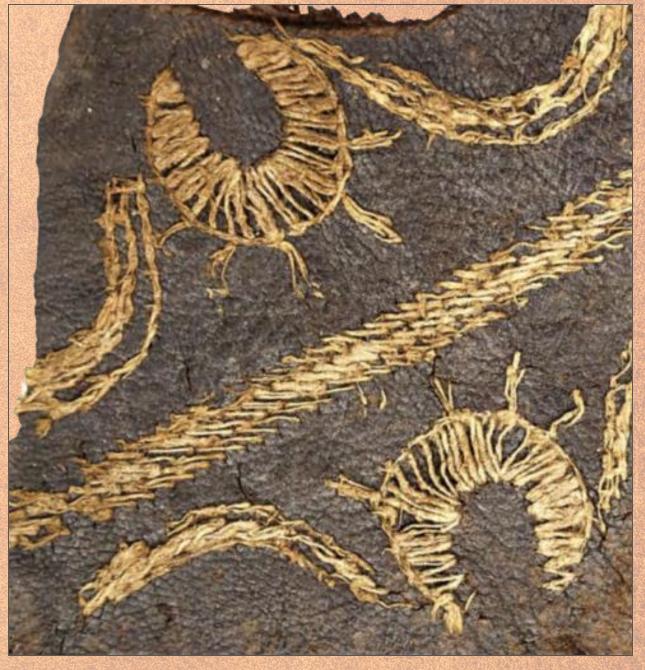

# Gdańsk example 1

Google-translated from Polish, stitches used on northeastern shoes include cross, shaded, water, basting, chain, naval, and loop.

Ceynowa, 2016, p31 enlarged / original