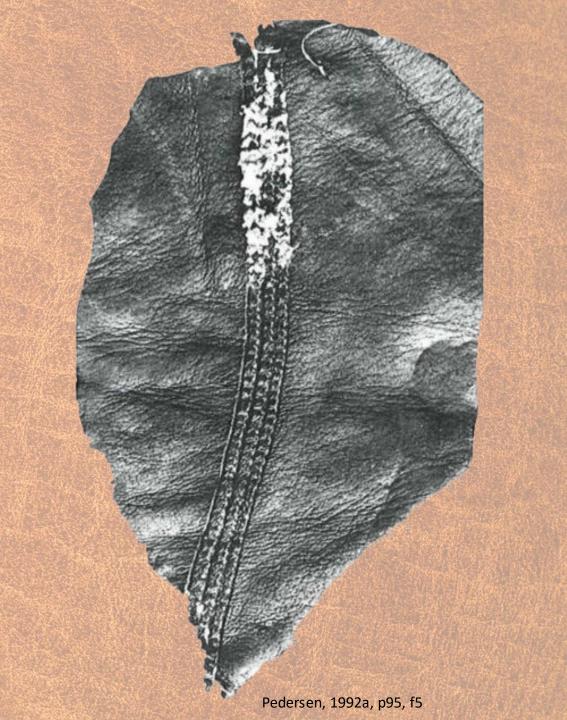

# Shoes with Linear Embroidery

#### Found in:

- Bergen
- Oslo
- Trondheim
- London
- York
- Schleswig
- Waterford
- Vlaardingen
- Sheffield
- Perth
- Coventry

#### Parallel lines:

- always at least a toe-to-ankle strip of 1 or 3 stripes
- possibly other lines (descending from ankle)
- · usually straight, but can curve and occur in groups

#### Stitches:

- satin
- raised fishbone
- cross

#### Materials:

- silk
- linen
- wool

#### Colors:

- · red
- · gold/yellow
- · green
- · pink
- · white/natural
- · brown
- · black