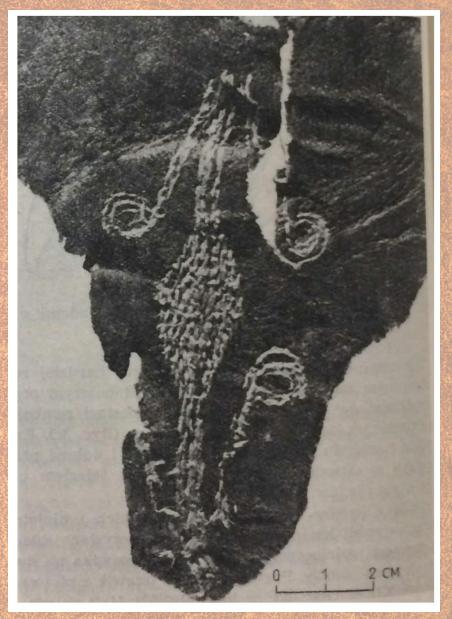

# Examples of Northeastern European shoe designs

Ryc. 41. Opole, stanowisko 1. Wątki zdobnicze występujące na obuwiu: haftowane nićmi lnianymi (1—21); wykonane paskami skórzanymi (22, 23); haftem wypuklym nićmi lnianymi (24, 25); ażurowy wycinany (26, 27); wybijany (28); przecinane (29—31); wykonany z guzów metalowych (32, 33). Wg W. Hołubowicza.

# Shoes with Naturalistic Embroidery

#### Found in:

- Gdańsk
- Opole
- Wolin
- Staraya Ladoga
- Nougorod
- Wrocław
- Szczecin

#### Shapes:

- floral
- spiral
- rhomboidal
- foliaceous

#### Stitches:

- running
- return
- uncertain

#### Materials:

- silk
- linen
- wool

# Shoes from Opole, Poland

Norska-Gulkoa, 1964, p8, f13

Norska-Gulkoa, 1964, p6, f7