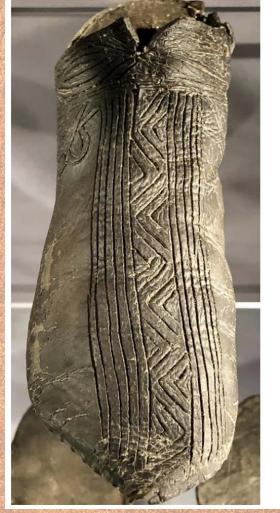

# Northwest Europe:

- parallel incisions
- tunneling threads
- satin, fishbone, cross

Three Shoe-Embroidery Styles

# Examples of Northwestern European shoe designs