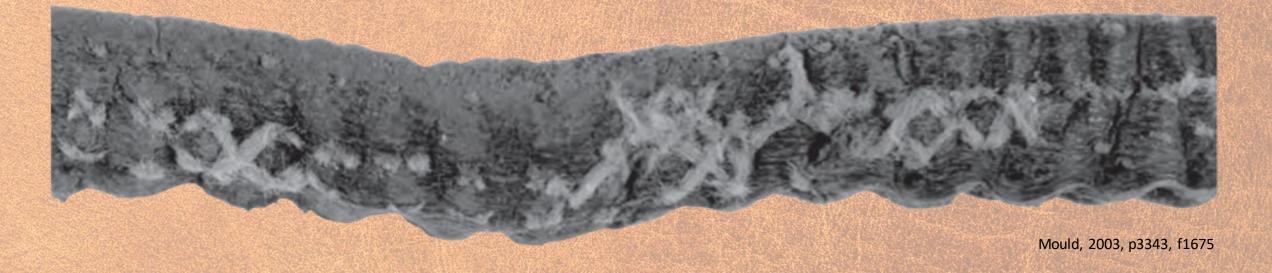

#### Included

directly applied "embroidery" or "decorative stitching" indicated by direct or indirect evidence of silk, wool, linen, or wire (silver, gold, or tin)

Mould, 2003, p3344, f1673

Pedersen, 1992a, p98, f14