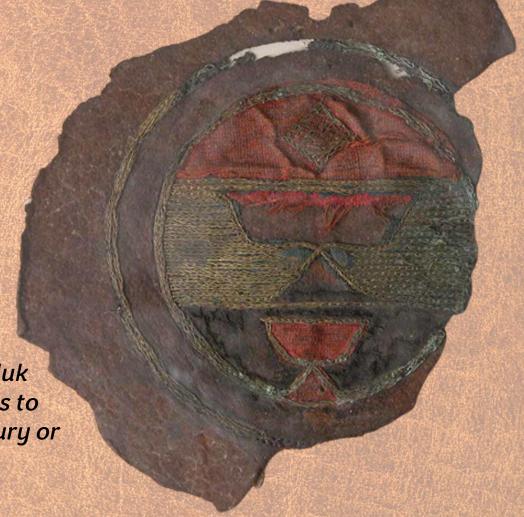

# Blazon Fragment

"...a present from the Khan during his visit in 1582..."

> "...a leather Mamluk emblem that dates to the fifteenth century or slightly earlier..."