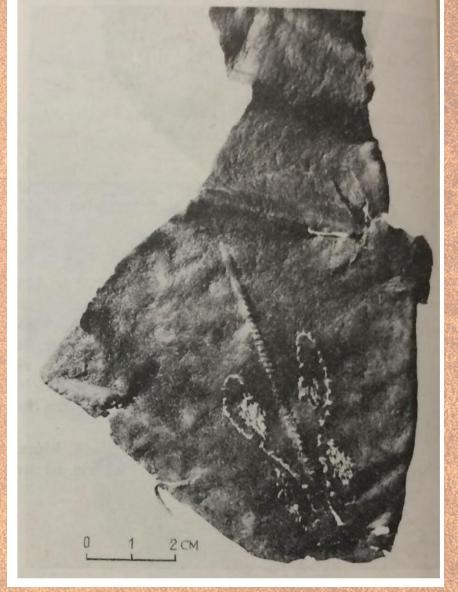

# Northwest Europe:

- parallel incisions
- tunneling threads
- satin, fishbone, cross

Three Shoe-Embroidery Styles

# Shoes with Linear Embroidery

#### Found in:

- Bergen
- Oslo
- Trondheim
- London
- York
- Schleswig
- Waterford
- Vlaardingen
- Sheffield
- Perth
- Coventry

#### Parallel lines:

- always at least a toe-to-ankle strip of 1 or 3 stripes
- possibly other lines (descending from ankle)
- · usually straight, but can curve and occur in groups

#### Stitches:

- satin
- raised fishbone
- cross

#### Materials:

- silk
- linen
- wool

#### Colors:

- · red
- · gold/yellow
- · green
- · pink
- · white/natural
- · brown
- · black

# Examples of Northwestern European shoe designs