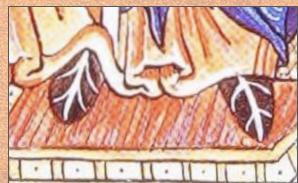

# Shoes from Bergen, Norway

Michael J. Fuller, pers. com.

Close-up of northwestern embroidery technique

Keeps the water out

Prevents internal wear