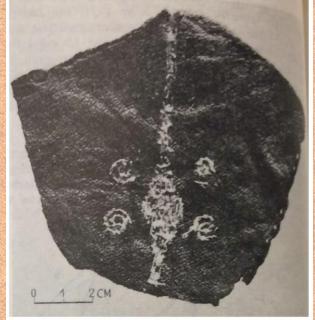

# Examples of Northeastern European shoe designs

Ryc. 41. Opole, stanowisko 1. Wątki zdobnicze występujące na obuwiu: haftowane nićmi lnianymi (1—21); wykonane paskami skórzanymi (22, 23); haftem wypuklym nićmi lnianymi (24, 25); ażurowy wycinany (26, 27); wybijany (28); przecinane (29—31); wykonany z guzów metalowych (32, 33). Wg W. Hołubowicza.

# Shoes with Naturalistic Embroidery

#### Found in:

- Gdańsk
- Opole
- Wolin
- Staraya Ladoga
- Nougorod
- Wrocław
- Szczecin

#### Shapes:

- floral
- spiral
- rhomboidal
- foliaceous

#### Stitches:

- running
- return
- uncertain

#### Materials:

- silk
- linen
- wool