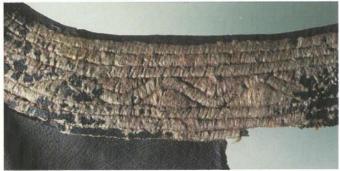

## Three Shoe-Embroidery Styles



Ecclesiastical:

area coverage

broad bands

!talian?





# Shoes with Linear Embroidery

#### Found in:

- Bergen
- Oslo
- Trondheim
- London
- York
- Schleswig
- Waterford
- Vlaardingen
- Sheffield
- Perth
- Coventry

#### Parallel lines:

- always at least a toe-to-ankle strip of 1 or 3 stripes
- possibly other lines (descending from ankle)
- · usually straight, but can curve and occur in groups

#### Stitches:

- satin
- raised fishbone
- cross

#### Materials:

- silk
- linen
- wool

#### Colors:

- · red
- · gold/yellow
- · green
- · pink
- · white/natural
- · brown
- · black



# Examples of Northwestern European shoe designs



# Manuscript examples of embroidered shoes



Codex Manesse 6r



**Bayeux Tapestry** 







Ingeborg Psalter 41v









#### Swann, 2001, p60, f61

# Shoes from Bergen, Norway





Michael J. Fuller, pers. com.

Close-up of northwestern embroidery technique

Keeps the water out

Prevents internal wear



# Examples of Northeastern European shoe designs





Ryc. 41. Opole, stanowisko 1. Wątki zdobnicze występujące na obuwiu: haftowane nićmi lnianymi (1—21); wykonane paskami skórzanymi (22, 23); haftem wypuklym nićmi lnianymi (24, 25); ażurowy wycinany (26, 27); wybijany (28); przecinane (29—31); wykonany z guzów metalowych (32, 33). Wg W. Hołubowicza.



# Shoes with Naturalistic Embroidery

#### Found in:

- Gdańsk
- Opole
- Wolin
- Staraya Ladoga
- Nougorod
- Wrocław
- Szczecin

#### Shapes:

- floral
- spiral
- rhomboidal
- foliaceous

#### Stitches:

- running
- return
- uncertain

#### Materials: