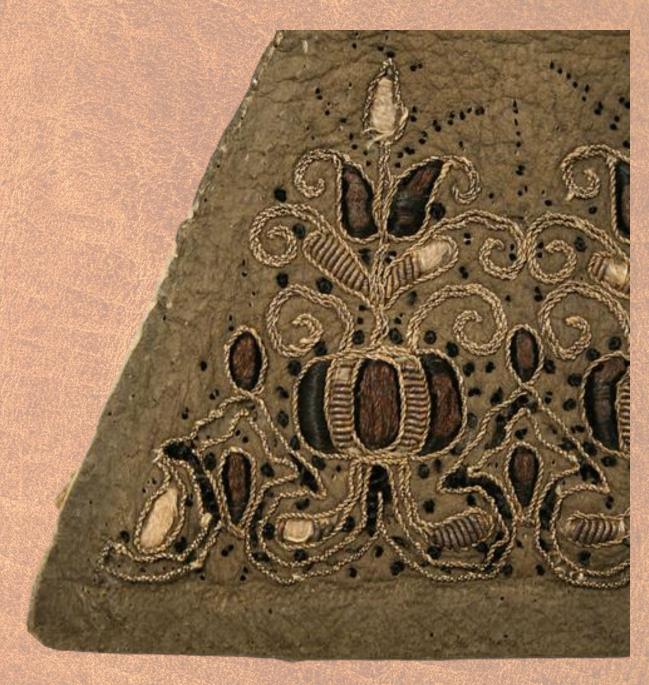

## Three Shoe-Embroidery Styles

Ecclesiastical:

area coverage

broad bands

!talian?

# Shoes with Naturalistic Embroidery

#### Shapes:

- floral
- spiral
- rhomboidal
- foliaceous

#### Stitches:

- running
- return
- uncertain

#### Materials:

- silk
- linen
- wool