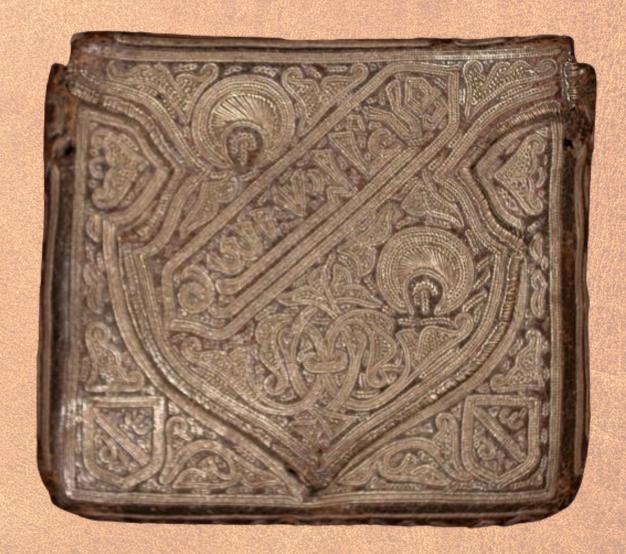

# Qur'an Case

"...it belonged to the last sultan of Granada, Muhammad XII, known in Europe as Boabdil (r. 1486-92)..."

https://www.metmuseum.org/art/collection/search/444952 (enhanced)