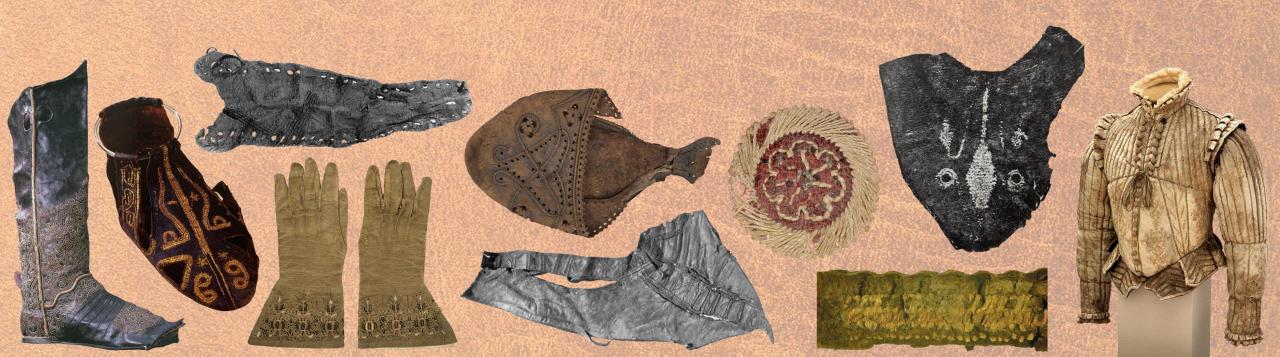

# Relatively few nonshoe embroidered leather items have been discovered.

| Item Type | Item Total |
|-----------|------------|
| Sheath    | 22         |
| Purse     | 13         |
| Patten    | 11         |
| Girdle    | 5          |
| Unknown   | 4          |
| Doublet   | 2          |
| Hood      | 2          |
| Mule      | 2          |
| Pouch     | 2          |
| Baldric   | 1          |
| Ball      | 1          |
| Blazon    | 1          |
| Boot      | 1          |
| Case      | 1          |
| Glove     | 1          |
|           |            |

Fun fact: many sheaths were made from reused shoe uppers.

Knife Sheaths: 22

Hansen, 2005, p190, f50b (enhanced)

Nøttveit, 2010, appdx1, p107 (enhanced)

# Purses & Pouches: 15

73 pav. Rankinės III atvartas. Kapas Nr. 160. N. Rimkevičiūtės pieš. Fig. 73. Flap of handbag III. Grave No. 160.

85 pav. Rankinės III atvartas. Kapas Nr. 173. A. Raižio pieš. Fig. 85. Flap of handbag III. Grave No. 173.

69 pav. Rankinės III–IV atvartai. Kapas Nr. 158. N. Rimkevičiūtės pieš. Fig. 69. Flaps of handbags III–IV. Grave No. 158.

79 pav. Rankinės III atvartas. Kapas Nr. 170. A. Raižio pieš. Fig. 79, Flap of handbag III. Grave No. 170.

1706

Rickevičiūtė, 2003 pp. 187, 186, 191, 189 (left to right)

Egan and Pritchard, 2002, p347, f229

Egan and Pritchard, 2002 p354 f235

Egan and Pritchard, 2002 p355 f236

# IHS Purse (Mary Rose)

Posted to The Mary Rose Facebook group April 10, 2023; photographer uncredited.

# Pattens & Mules: 13

- Colored thread through holes
- Much later than any of the other shoes (15th-16th c.)

# Girdles (Belts): 5

Pritchard, 1991, p239, f3.125

Egan and Pritchard, 2002, p38, f21

Mould, 2003, p3393, f1712

Doublets: 2

Got €45,000?

https://www.metmuseum.org/art/collection/search/23241

## Hoods: 2

Międzyrzecz Wielkopolski, 14th century

Turska, 1987, p204, f131

Kaliszumicścice, 14th century

Turska, 1987, p204, f133

# Qur'an Case

"...it belonged to the last sultan of Granada, Muhammad XII, known in Europe as Boabdil (r. 1486-92)..."

https://www.metmuseum.org/art/collection/search/444952 (enhanced)

## "The belt of St. Césaire d'Arles"

Guyon, 2001, p91

Early 6th century

## "The belt of St. Césaire d'Arles"

Guyon, 2001, p91

Or baldric?

# Gloves

Falconry Kit

"...said to have belonged to James VI and I..."

https://collections.glasgowmuseums.com/mwebcgi/mweb?request=record;id=457932;type=101#

# **Boot**

# Blazon Fragment

"...a present from the Khan during his visit in 1582..."

> "...a leather Mamluk emblem that dates to the fifteenth century or slightly earlier..."