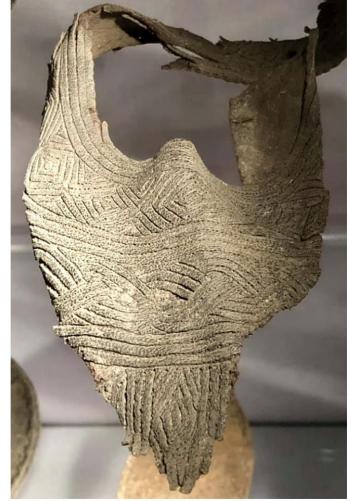

# Northeast Europe:

linear stitches

- long curving lines or shapes
- rhomboidal, floral, and spiral designs

# Examples of Northeastern European shoe designs

Ryc. 41. Opole, stanowisko 1. Wątki zdobnicze występujące na obuwiu: haftowane nićmi lnianymi (1—21); wykonane paskami skórzanymi (22, 23); haftem wypuklym nićmi lnianymi (24, 25); ażurowy wycinany (26, 27); wybijany (28); przecinane (29—31); wykonany z guzów metalowych (32, 33). Wg W. Hołubowicza.

# Shoes with Naturalistic Embroidery