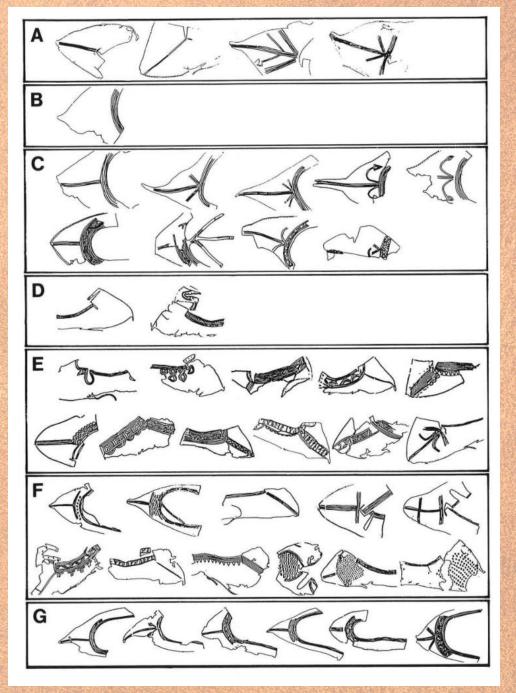

## Three Shoe-Embroidery Styles

# Northwest Europe:

- parallel incisions
- tunneling threads
- satin, fishbone, cross

Three Shoe-Embroidery Styles

# Northeast Europe:

linear stitches

- long curving lines or shapes
- rhomboidal, floral, and spiral designs

## Three Shoe-Embroidery Styles

Ecclesiastical:

area coverage

broad bands

!talian?