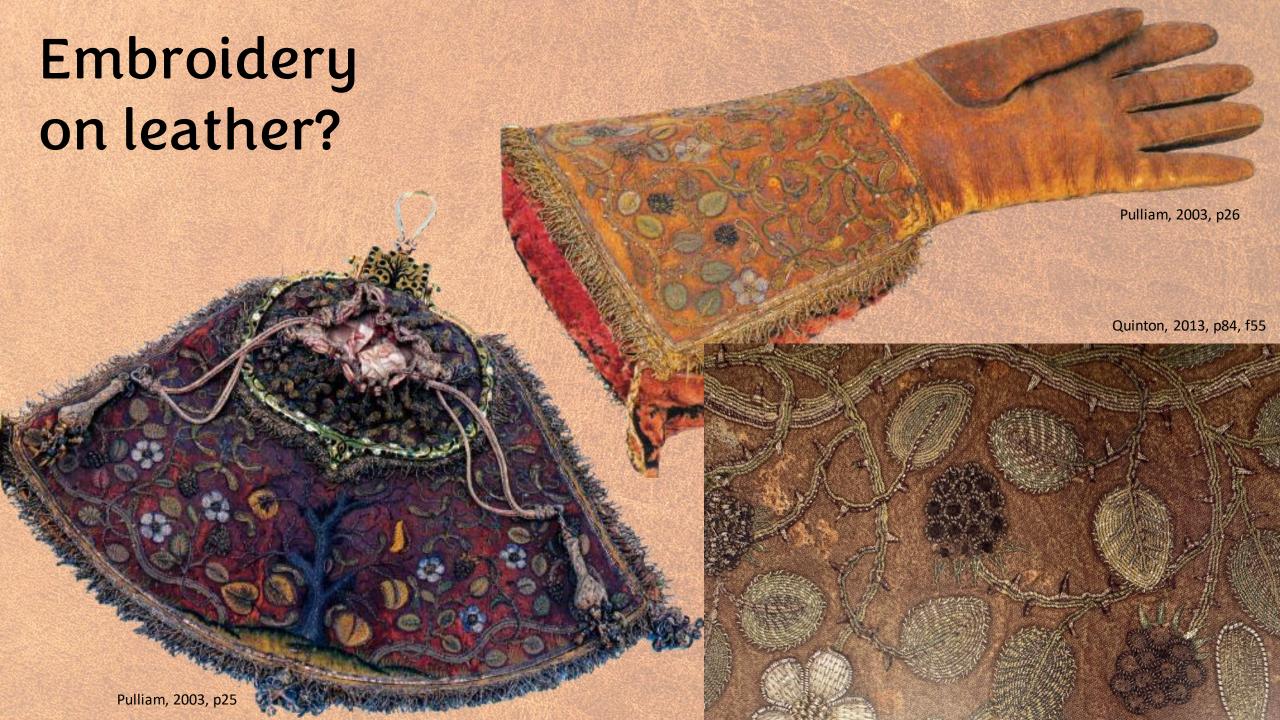

# Gloves

Falconry Kit

"...said to have belonged to James VI and I..."

https://collections.glasgowmuseums.com/mwebcgi/mweb?request=record;id=457932;type=101#

# Girdles (Belts): 5

Pritchard, 1991, p239, f3.125

Egan and Pritchard, 2002, p38, f21

Mould, 2003, p3393, f1712

Doublets: 2

Got €45,000?

https://www.metmuseum.org/art/collection/search/23241