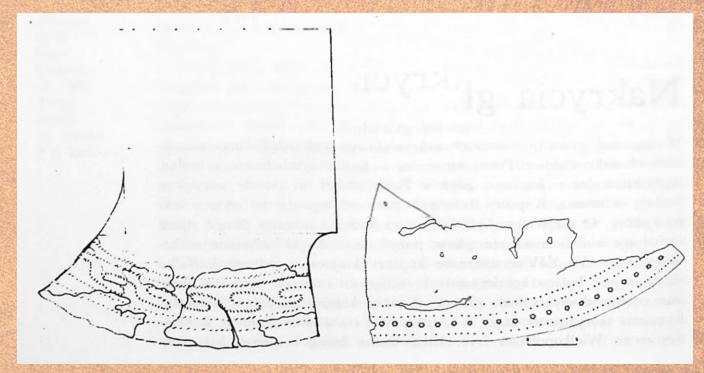

# Examples of Northeastern European shoe designs

Ryc. 41. Opole, stanowisko 1. Wątki zdobnicze występujące na obuwiu: haftowane nićmi lnianymi (1—21); wykonane paskami skórzanymi (22, 23); haftem wypuklym nićmi lnianymi (24, 25); ażurowy wycinany (26, 27); wybijany (28); przecinane (29—31); wykonany z guzów metalowych (32, 33). Wg W. Hołubowicza.