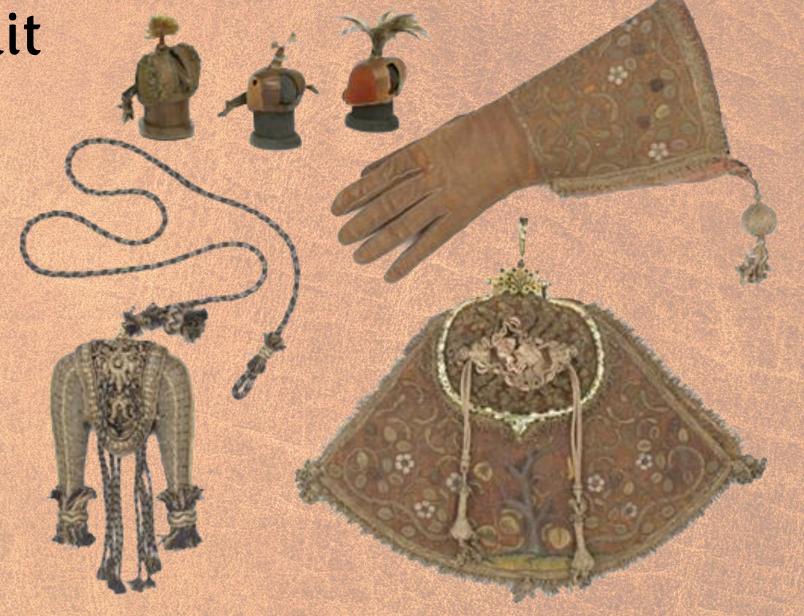

# Gloves

Falconry Kit

"...said to have belonged to James VI and I..."

https://collections.glasgowmuseums.com/mwebcgi/mweb?request=record;id=457932;type=101#

# Girdles (Belts): 5

Pritchard, 1991, p239, f3.125

Egan and Pritchard, 2002, p38, f21

Mould, 2003, p3393, f1712

Doublets: 2

Got €45,000?

https://www.metmuseum.org/art/collection/search/23241

# Purses & Pouches: 15

73 pav. Rankinės III atvartas. Kapas Nr. 160. N. Rimkevičiūtės pieš. Fig. 73. Flap of handbag III. Grave No. 160.

85 pav. Rankinės III atvartas. Kapas Nr. 173. A. Raižio pieš. Fig. 85. Flap of handbag III. Grave No. 173.

69 pav. Rankinės III–IV atvartai. Kapas Nr. 158. N. Rimkevičiūtės pieš. Fig. 69. Flaps of handbags III–IV. Grave No. 158.

79 pav. Rankinės III atvartas. Kapas Nr. 170. A. Raižio pieš. Fig. 79, Flap of handbag III. Grave No. 170.