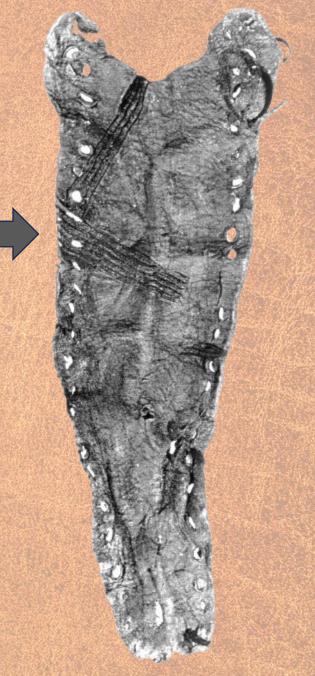

Fun fact: many sheaths were made from reused shoe uppers.

Knife Sheaths: 22

Hansen, 2005, p190, f50b (enhanced)

Nøttveit, 2010, appdx1, p107 (enhanced)