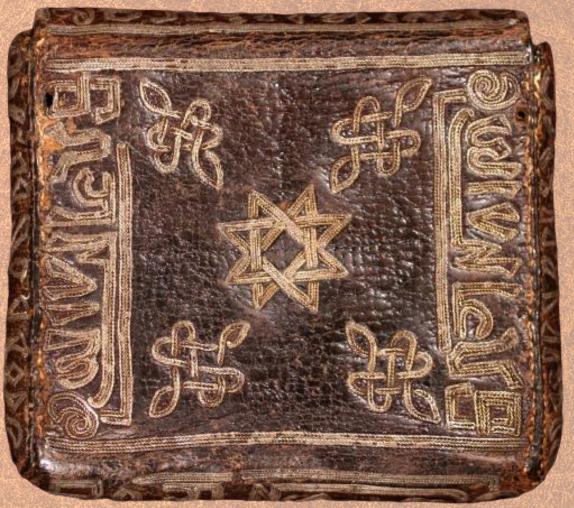

# Qur'an Case

"...it belonged to the last sultan of Granada, Muhammad XII, known in Europe as Boabdil (r. 1486-92)..."

https://www.metmuseum.org/art/collection/search/444952 (enhanced)