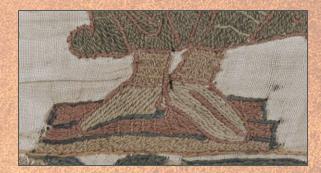

# Shoes from Bergen, Norway

Michael J. Fuller, pers. com.

Close-up of northwestern embroidery technique

Keeps the water out

Prevents internal wear