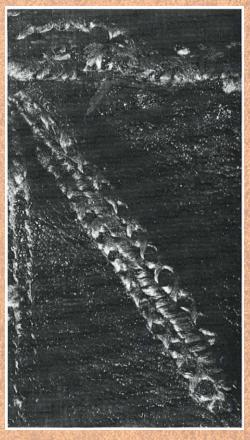

# Northwest Europe:

- parallel incisions
- tunneling threads
- satin, fishbone, cross

Three Shoe-Embroidery Styles

# Shoes from Bergen, Norway

Michael J. Fuller, pers. com.

Close-up of northwestern embroidery technique

Keeps the water out

Prevents internal wear