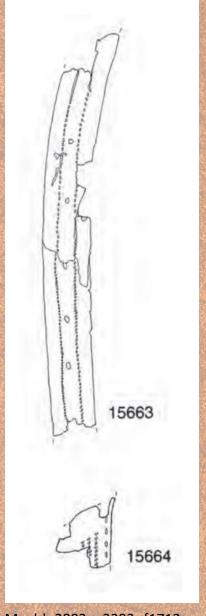

# Girdles (Belts): 5

Pritchard, 1991, p239, f3.125

Egan and Pritchard, 2002, p38, f21

Mould, 2003, p3393, f1712

Doublets: 2

Got €45,000?

https://www.metmuseum.org/art/collection/search/23241