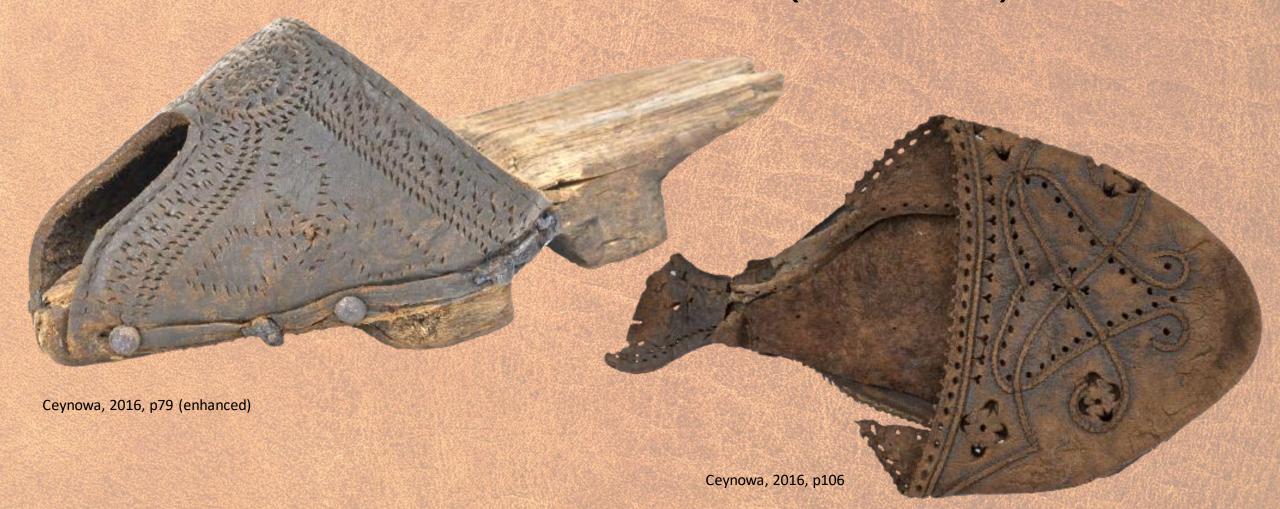

# Pattens & Mules: 13

- Colored thread through holes
- Much later than any of the other shoes (15th-16th c.)