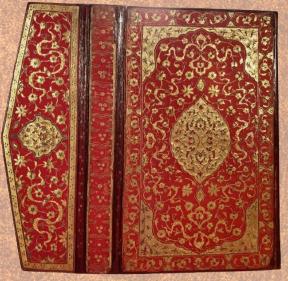

# Qur'an Case

"...it belonged to the last sultan of Granada, Muhammad XII, known in Europe as Boabdil (r. 1486-92)..."

https://www.metmuseum.org/art/collection/search/444952 (enhanced)