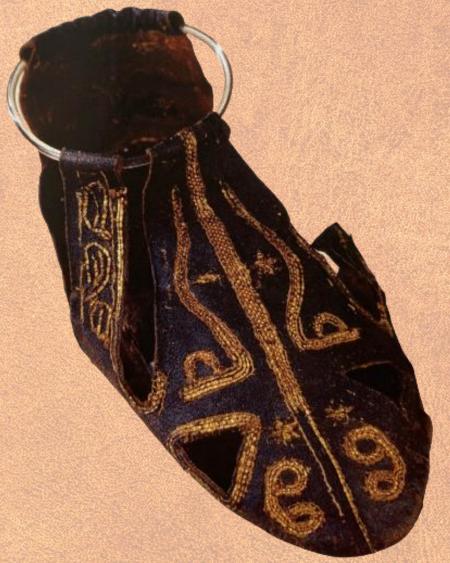

# Shoes with Naturalistic Embroidery

#### Found in:

- Gdańsk
- Opole
- Wolin
- Staraya Ladoga
- Nougorod
- Wrocław
- Szczecin

#### Shapes:

- floral
- spiral
- rhomboidal
- foliaceous

#### Stitches:

- running
- return
- uncertain

#### Materials:

- silk
- linen
- wool