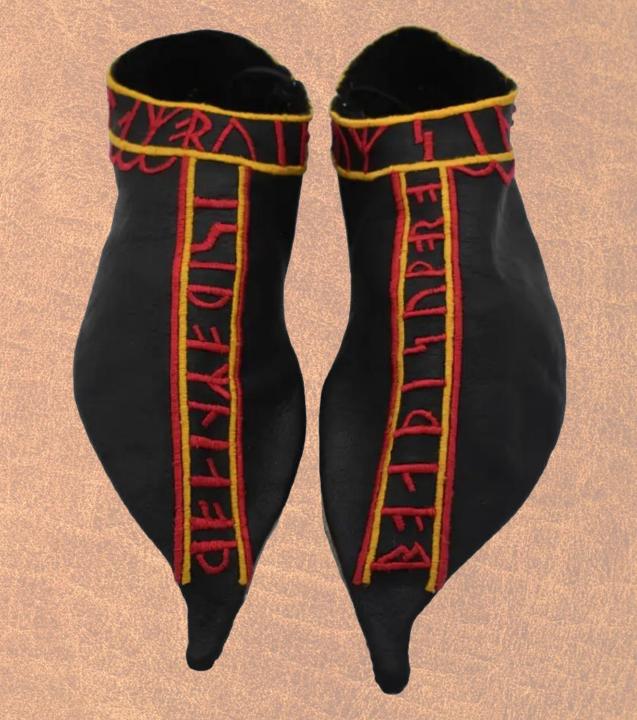

# Shoes from Bergen, Norway

Michael J. Fuller, pers. com.

Close-up of northwestern embroidery technique

Keeps the water out

Prevents internal wear

# 411111 1448 111411 4411 44