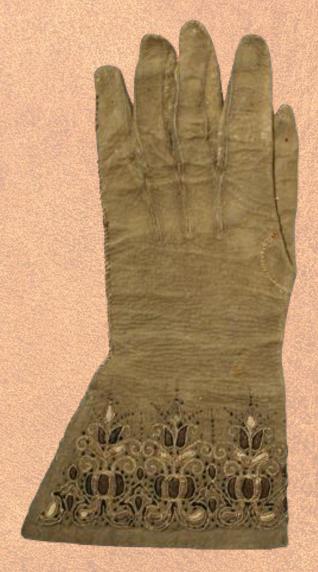

# Gloves

Falconry Kit

"...said to have belonged to James VI and I..."

https://collections.glasgowmuseums.com/mwebcgi/mweb?request=record;id=457932;type=101#