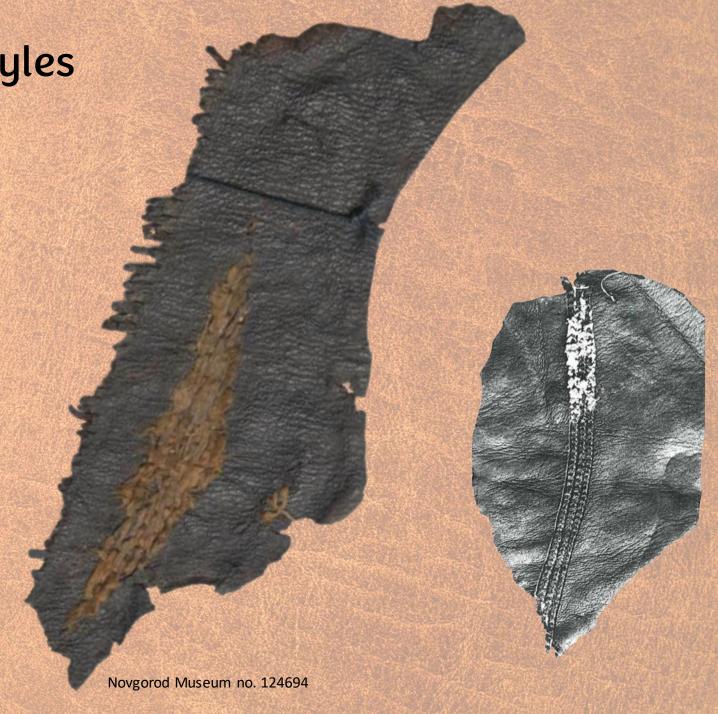

# Northeast Europe:

linear stitches

- long curving lines or shapes
- rhomboidal, floral, and spiral designs

# Examples of Northeastern European shoe designs

Ryc. 41. Opole, stanowisko 1. Wątki zdobnicze występujące na obuwiu: haftowane nićmi lnianymi (1—21); wykonane paskami skórzanymi (22, 23); haftem wypuklym nićmi lnianymi (24, 25); ażurowy wycinany (26, 27); wybijany (28); przecinane (29—31); wykonany z guzów metalowych (32, 33). Wg W. Hołubowicza.

#### Found in:

- Gdańsk
- Opole
- Wolin
- Staraya Ladoga
- Nougorod
- Wrocław
- Szczecin

#### Shapes:

- floral
- spiral
- rhomboidal
- foliaceous

#### Stitches:

- running
- return
- uncertain

#### Materials:

- silk
- linen
- wool