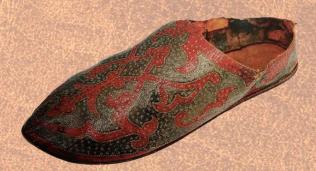

# Shoes with Naturalistic Embroidery

#### Found in:

- Gdańsk
- Opole
- Wolin
- Staraya Ladoga
- Nougorod
- Wrocław
- Szczecin

#### Shapes:

- floral
- spiral
- rhomboidal
- foliaceous

#### Stitches:

- running
- return
- uncertain

#### Materials:

- silk
- linen
- wool

# Gdańsk example 1

Google-translated from Polish, stitches used on northeastern shoes include cross, shaded, water, basting, chain, naval, and loop.

Ceynowa, 2016, p31 enlarged / original