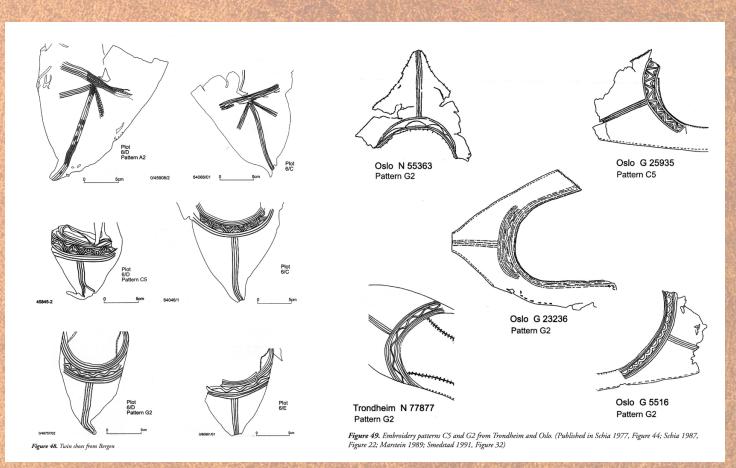

#### Found in:

- Bergen
- Oslo
- Trondheim
- London
- York
- Schleswig
- Waterford
- Vlaardingen
- Sheffield
- Perth
- Coventry

#### Parallel lines:

- always at least a toe-to-ankle strip of 1 or 3 stripes
- possibly other lines (descending from ankle)
- · usually straight, but can curve and occur in groups

#### Stitches:

- satin
- raised fishbone
- cross

#### Materials:

- silk
- linen
- wool

#### Colors:

- · red
- · gold/yellow
- · green
- · pink
- · white/natural
- · brown
- · black

# Examples of Northwestern European shoe designs